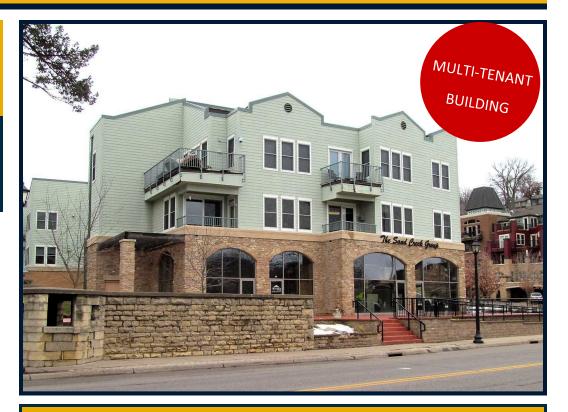

# 610 Main Street North, Suite 100 Stillwater, MN

For more information contact:

Kevin J. LaCasse

651.430.2024 office 651.216.4858 mobile 651.430.2480 fax

klacasse@greystone-commercial.com

The information contained herein has been provided by the property owner or obtained from sources deemed reliable. Although the information is believed to be accurate, it is not guaranteed. The property is subject to price change, prior sale or lease and withdrawal from the market, without notice. Buyer is responsible to conduct its own due diligence, as this offering contains no representations or warranties.

# 610 Main Street North, Suite 100 Stillwater, MN

#### **Site Information:**

Property Type: Professional Office Space

Single/Multi: Multi-Tenant Availability: Immediate

Lease Term: Three Year Minimum