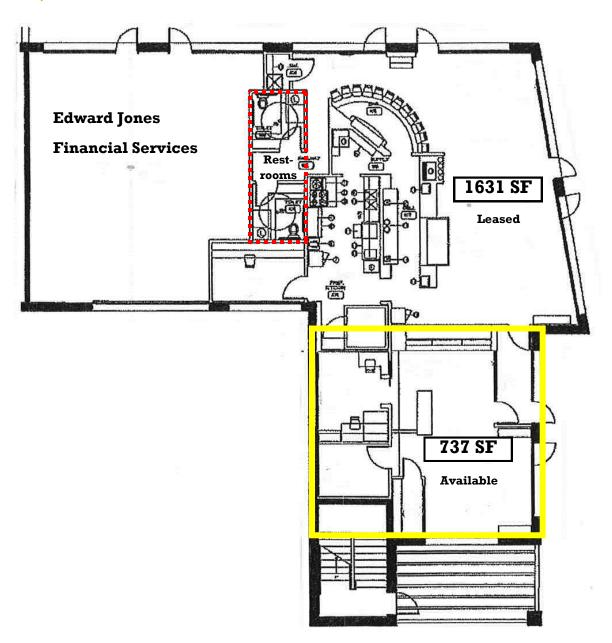

## For Lease

610 Main Street North, Suite 100 Stillwater, MN

For more information contact:

Floor Plan

Kevin J. LaCasse
651.430.2024 office
651.216.4858 mobile
651.430.2480 fax
klacasse@greystone-commercial.com